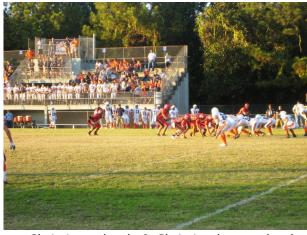

# 2020 NHSA Tournament (8-Man Football)

Friday, Nov 13th, 2020 thru Monday, Nov 16th, 2020

Christian schools & Christian homeschool teams will compete in the 2020 National High School Football Tournament

### The Tournament Experience

This is an end of the season experience with memories that will last a lifetime. What a way to celebrate your football season!